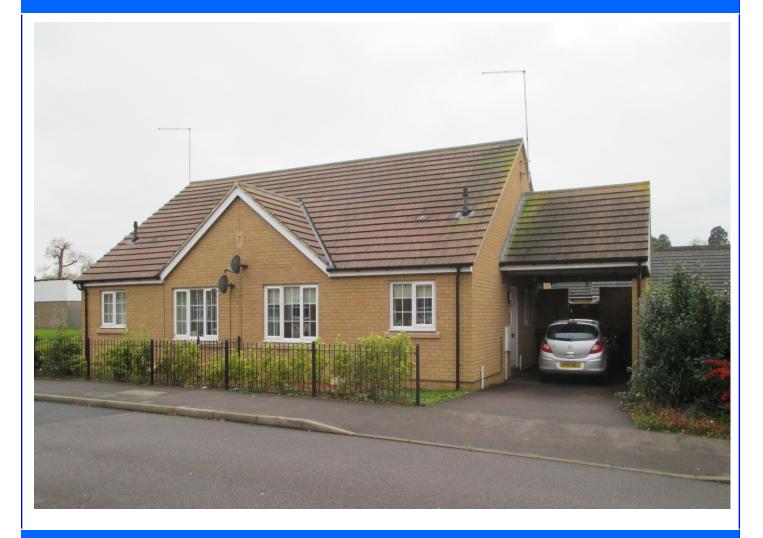

## **Redgrave & Southbrook Bungalows**

This profile gives you detailed information regarding Redgrave Drive & Southbrook Bungalows, Corby NN18 9FL.

## Accommodation

These attractive bungalows were designed specifically for older people. All benefit from disabled access; UPVC double glazing; designated parking; private garden; water butt; compost bin; shed and fully adapted floor draining showers (wet rooms). All of the bungalows are fitted with a hard wired emergency alarm system and smoke alarms connected to Corby Borough Council's 24 hour contact centre.